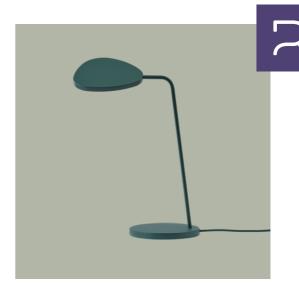

## Leaf Table Lamp

"The Leaf Table Lamp is inspired by the leaves of a tree, giving the design an organic and friendly appearance. The expression of the lamp changes according to the perspective of its viewer, transforming the shape into a graphic form. With an adjustable shade and dimmable light, the Leaf Table Lamp adds a quiet and refined touch to any space."

## Leaf Table Lamp