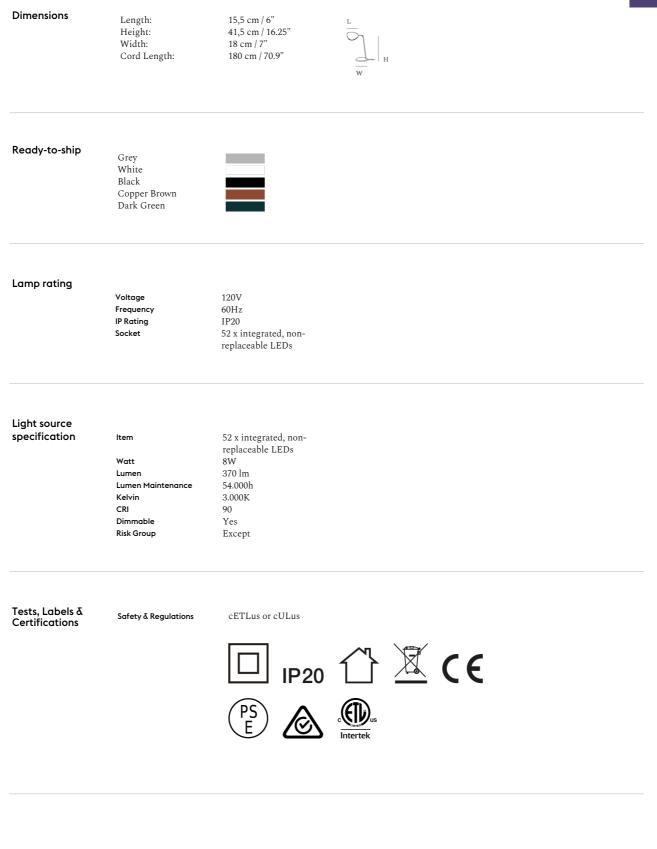

— Broberg & Ridderstråle

| Designed by            | Broberg & Ridderstråle / 2012                                                                                                                                                                                                                                                                                                                                                           |
|------------------------|-----------------------------------------------------------------------------------------------------------------------------------------------------------------------------------------------------------------------------------------------------------------------------------------------------------------------------------------------------------------------------------------|
| About the designer     | Broberg & Ridderstråle are Swedish designers and architectural partners. Their work combines<br>aesthetic rationality with a touch of humor and wit. Both Mats Broberg and Johan Ridderstråle<br>graduated from Konstfack University of Design with honors and have been awarded the Swedish Art<br>Council's working grant. Their work has been exhibited in Tokyo, Milan, and London. |
| Environment            | Indoor                                                                                                                                                                                                                                                                                                                                                                                  |
| Country of Production  | China                                                                                                                                                                                                                                                                                                                                                                                   |
| Preassembled           | Yes.                                                                                                                                                                                                                                                                                                                                                                                    |
| Description            | With its elegantly simple lines, the Leaf Table Lamp brings ambient as well as direct lighting to any space, paired with its organic shape that is inspired by the leaves of a tree. The design features a dimmable LED light alongside a turnable head, allowing for its user to position the light as desired for one's individual space and atmosphere.                              |
| Material               | Aluminum, Brass, Coloured PVC cord. The Leaf Table Lamp is a result of a process combining<br>turned and casted aluminum and steel, with a strong powder coating as paint. It has a build-in<br>energy-efficient LED bulb with a Lumen Maintenance (Lifetime) of L90 B10 35.000 hours.                                                                                                  |
| Cleaning $\delta$ Care | Wipe off dust with dry cloth. If necessary use moist cloth, then dry off. Do not use abrasive cleaning agents. Always switch off the electricity supply before cleaning.                                                                                                                                                                                                                |
| Light source included  | Yes.                                                                                                                                                                                                                                                                                                                                                                                    |
| Dimmable function      | Yes.                                                                                                                                                                                                                                                                                                                                                                                    |